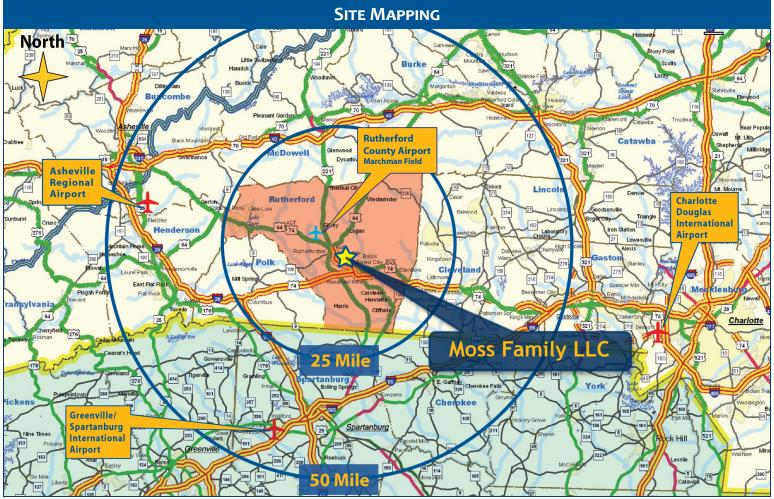

## **GEOGRAPHY**

Nestled in the foothills of Western North Carolina, Rutherford County is:

32 miles from Spartanburg, South Carolina 45 miles from Greenville, South Carolina 63 miles from Charlotte, North Carolina 45 miles from Asheville, North Carolina

This means Rutherford County is within about an hour's drive of three major metropolitan areas and three major airports. Rutherford County also offers easy access to interstates 26, 40, 85 and 77.