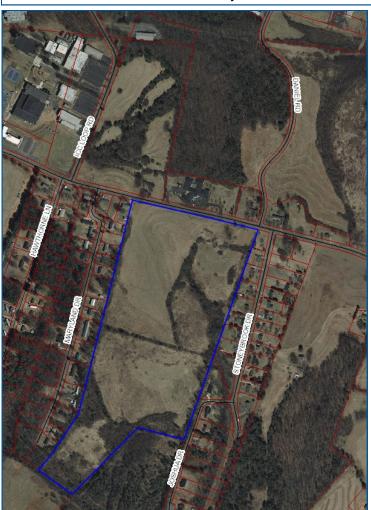

# **ACREAGE AVAILABLE**

59.33-acre site with over 1160 feet road frontage on Piney Ridge Road in Rutherford County. Located within Town of Forest City limits. Priced at \$299,000. Suitable for commercial development.