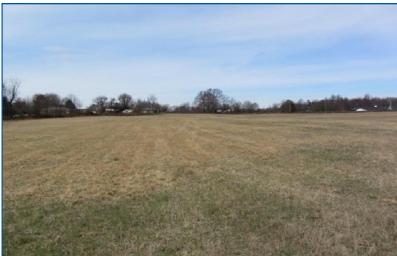

# **ACREAGE AVAILABLE**

59.33-acre site with over 1160 feet road frontage on Piney Ridge Road in Rutherford County. Located within Town of Forest City limits. Priced at \$299,000. Suitable for commercial development.