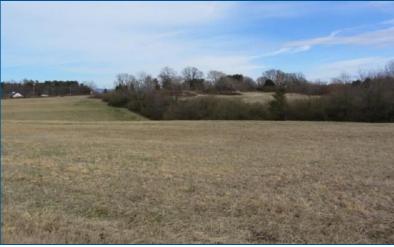

# **ACREAGE AVAILABLE**

59.33-acre site with over 1160 feet road frontage on Piney Ridge Road in Rutherford County. Located within Town of Forest City limits. Priced at \$299,000. Suitable for commercial development.