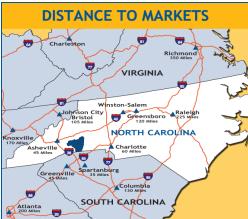

## **GEOGRAPHY**

Nestled in the foothills of Western North Carolina, Rutherford County is:

32 miles from Spartanburg, South Carolina 45 miles from Greenville, South Carolina 63 miles from Charlotte, North Carolina 45 miles from Asheville, North Carolina

This means Rutherford County is within about an hour's drive of three major metropolitan areas and three major airports. Rutherford County also offers easy access to interstates 26, 40, 85 and 77.